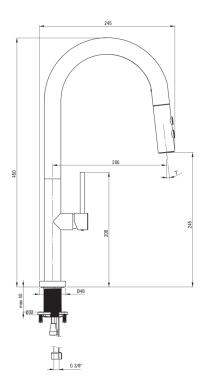

## olfato Kitchen tap

**Product code:** BQO\_N72M **EAN:** 5907650858607

Color: nero

Warranty [years]: 7

| Mixer                  |                      |
|------------------------|----------------------|
| Finish                 | nero                 |
| Material               | steel 304            |
| Mixer type             | single-handle, mixer |
| Installation method    | standing             |
| Flow class [I/min]     | Z - 4-9 l/min        |
| Acoustic group [db]    | I (x ≤ 20)           |
| Check valves           | Yes                  |
| Mixer cartridge        |                      |
| Ceramic cartridge size | 25 mm                |
| Spout                  |                      |
| Spout type             | pull-out             |
| Material               | steel 304            |
| Aerator                |                      |
| Aerator type           | honeycomb            |
| Aerator size           | M22                  |
| Connecting hose        |                      |
| Length [mm]            | 600                  |
| Installation thread    | 1/2"                 |
| Connection thread      | M10                  |
| Hose                   |                      |
| Length [mm]            | 1650                 |
| Anti-twist             | 1                    |
| Hand shower            |                      |
| Number of functions    | 2                    |
|                        |                      |