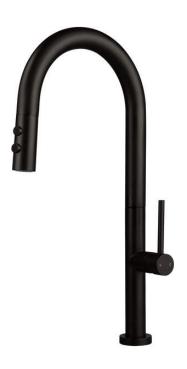

## olfato Kitchen tap

**Product code:** BQO\_N72M **EAN:** 5907650858607

Color: nero

Warranty [years]: 7

| Mixer                  |                      |
|------------------------|----------------------|
| Finish                 | nero                 |
| Material               | steel 304            |
| Mixer type             | single-handle, mixer |
| Installation method    | standing             |
| Flow class [I/min]     | Z - 4-9 l/min        |
| Acoustic group [db]    | I (x ≤ 20)           |
| Check valves           | Yes                  |
| Mixer cartridge        |                      |
| Ceramic cartridge size | 25 mm                |
| Spout                  |                      |
| Spout type             | pull-out             |
| Material               | steel 304            |
| Aerator                |                      |
| Aerator type           | honeycomb            |
| Aerator size           | M22                  |
| Connecting hose        |                      |
| Length [mm]            | 600                  |
| Installation thread    | 1/2"                 |
| Connection thread      | M10                  |
| Hose                   |                      |
| Length [mm]            | 1650                 |
| Anti-twist             | 1                    |
| Hand shower            |                      |
| Number of functions    | 2                    |
|                        |                      |

## Features:

- The mounting sleeve facilitates the installation of the mixer
- The mixer is equipped with non-return valves so that the mixed water does not flow back into the installation
- 2-function hand shower (rain and air stream)
- Z flow class (4-9 l/min) allowing for water consumption reduction
- The mixer is equipped with a stream aerator
- The mixer with functional pull-out spout
- 45 cm connection hoses included
- Only the best materials, the quality of which has been confirmed by laboratory tests
- Cleaning agent for fixtures in all colors available